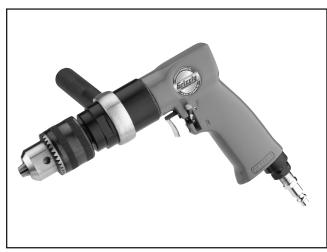

Figure 1. Model H6139.

**Figure 2.** Installing your tool.

Figure 3. Lubricating directly into air fitting.

If you need help with your new pneumatic tool, call our Tech Support at: (570) 546-9663.